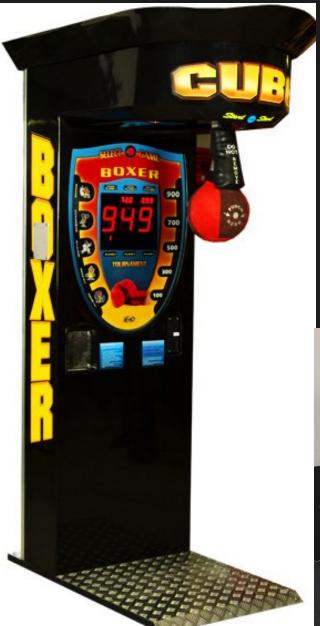

## **BOXING MACHINE**

The Boxer Cube also comes with 4 different game modes: Power, Speed, Reflex and a Tournament mode that handles up to six players.

With great sound effects and a high quality punching bag & bladder.

With large red numerical LED scoring display with smaller displays showing each player's individual score

Double layer front panel for machine protection

## TECHNICAL INFO

125 x 70 X 210 (H) cms Dimensions:

Weight:

220-240 volts, 425 watts max. +/- 100 players/hour 10-15 minutes Power supply:

Capacity: Installation time:

Minimal dooropening: 75 cms

Stock:

Option branding:

yes indoor or protected against rain/sun On hard, even underground only Use: