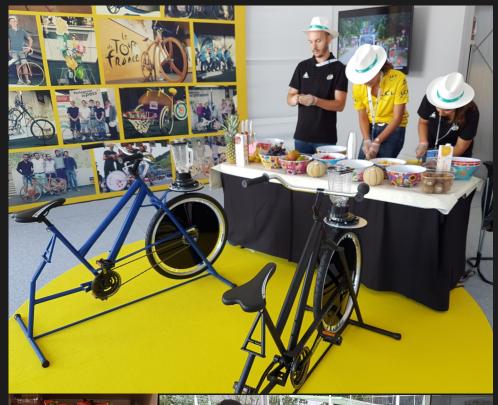

## **SMOOTHIE BIKES**

Our amazing human powered "smoothie bikes" offer a unique, fun, entertaining, and environmentally friendly way to produce healthy fruit smoothies. The specially designed smoothiebikes are a unique and engaging way for people to have fun, keep fit, promote sustainable energy and healthy living.

We supply the smoothiebikes in 2 ways:

**Full-service:** we provide the smoothiebikes, with a table and all equipments needed to prepare the smoothies, the fruits and bio-degradable cups, and one or more persons to manage everything.

**Rental only:** we provide the smoothiebikes, with a table, everything needed to prepare the smoothies or juices and a brochure with instructions and recipes. But we do not provide the fruits, the cups and crew.