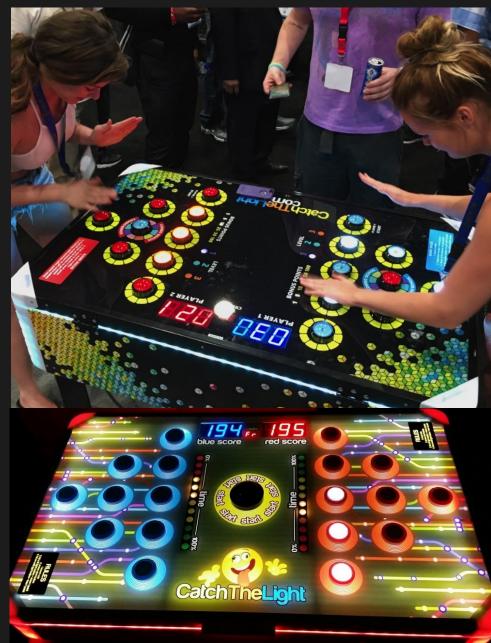

## CATCH THE LIGHT

**Catch the Light** is a new speed and reflex game. The game is extraordinary and highly competitive game that tests players' hand coordination and reaction in time. **Catch the Light** is fast paced game where players must quickly press the lit buttons to outsmart the opponent. The players can play the game head-to-head against each other or individually to be the fastest player to race against the clock.

**Catch the Light** is a colorful game with multicolored LED sure to be the hit at any event, party or trade show. Watch in amazement as the guests challenge themselves to catch the fast moving flashing lights and show off their reflexes.

The game is recommended for both adults and children.