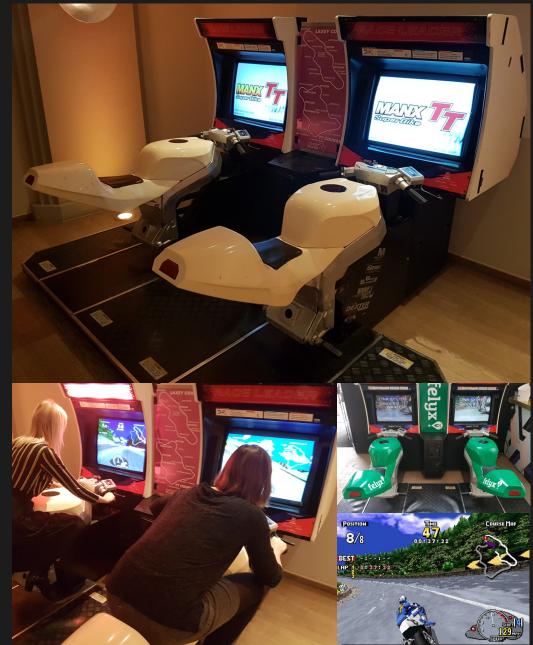

## MANX TT TWIN

Drive your heavy super-bike on the world-famous street-circuit of the Isle of Mann !

This iconic arcade game is based upon the famous British "Manx TT" motorcycle race that takes place on the Isle of Man.

So strap that helmet on for the thunderous hum of Super Bike racing!

Players control the game by shifting the bike left and right to steer, and using the accelerator and break controls on the steering wheel. They can select manual or automatic gear shifting.

Players can race against each other or solo against the computer.