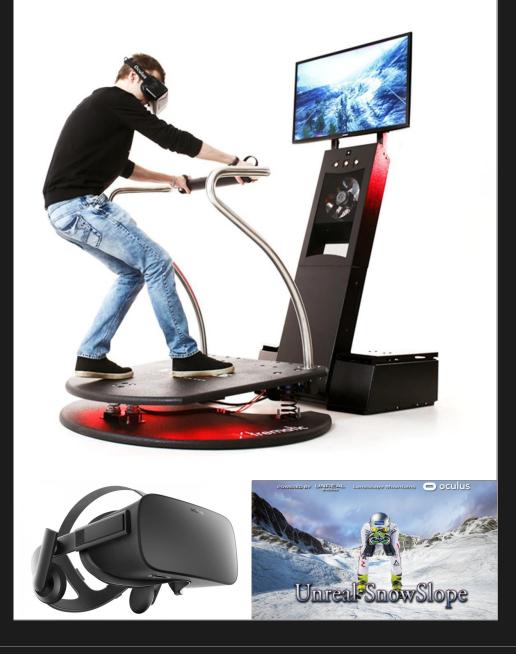

## **EXTREME VR MACHINE**

The Extreme VR Machine is the absolute high-end VR Experience. It does not only supply full VR in 3D and 360 degrees, it also provides a moving platform with interactive motion and vibration and interactive wind. This 5D VR simulator guarantees an unforgettable experience with total immersion!

The Extreme VR Machine comes with a library of experiences of the highest quality including experiences as well as games: ski downhill, ski jumping, white water kajak, mountainbike downhill, wingsuit flying, rollercoasters, benji jumping, car and moto racing,...